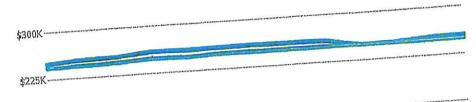

"With stronger buyer activity in the market this year and the continued constrained supply of homes for sale, speedy sales and multiple offers are likely to remain a common occurrence and will keep the housing market hot even when the weather is cooling." "Inventory levels fell 47.8 percent to 1,311 units. Prices continued to gain traction. The Median Sales Price increased 19.6 percent to \$215,000. Days on Market was down 14.6 percent to 51 days. Sellers were encouraged as Months' Supply of Inventory was down 53.6 percent to 2.3 months."

Please note the additional highlighted items within the Market Heartbeat:

Days on the Market until Sale, - 14.6%

Average Sales Price, + 20.2%

Inventory of Homes for Sale, - 47.8%

Months' Supply of Inventory - 53.6%.

The last page of this report highlights Madison County. Please note the increase in sales price (+ 9%) and decrease in inventory (-46%) and months' supply of homes (-55%.)

This clearly illustrates the economic principles of supply and demand.