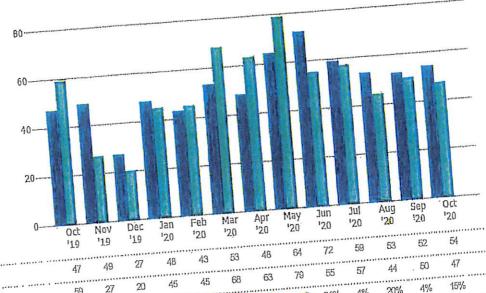

New Listings The number of new residential listings that were added each month.

| Month/<br>Year | Count | % Chg. |
|----------------|-------|--------|
| Oct 120        | 65    | -1.5%  |
|                | 66    | 22.2%  |
| Oct '19        | 54    | -29.6% |

| - 1110       | 54        | -Z3.0 tu |             | 110      | 119  | 20                                     | 2.41          |        |      |                                         | ******** |     |      | 04    | 65      |
|--------------|-----------|----------|-------------|----------|------|----------------------------------------|---------------|--------|------|-----------------------------------------|----------|-----|------|-------|---------|
| Oct 18       | ٠.        |          | 119         | 7.3      | 3.3  |                                        |               |        |      |                                         | 70       | PU. | 80   | 21    |         |
|              |           | -25.031  |             |          |      | **********                             |               | 79     | FQ   | 68                                      | 19       | 00  |      |       | ******* |
|              |           |          |             |          | 00   | 79                                     | 54            | 79     | 00   | 111111111111111111111111111111111111111 |          |     |      |       | CC      |
|              |           |          |             | 43       | 33   | 10                                     | ٠.            |        |      | *********                               |          | CO  | 55   | 65    | 00      |
|              |           |          | 60          |          |      |                                        | *********     |        | ^^   | 63                                      | 78       | 00  | 00   |       |         |
|              |           |          |             | ******** |      |                                        | 50            | 86     | 95   | 00                                      |          |     |      |       | 200     |
| Current Year |           |          |             | 16       | 30   | 40                                     | 27.0          |        |      | ********                                |          |     | AEO/ | 15%   | -210    |
| Childre      |           |          | 54          | 40       | 4    | ************************************** |               | w      |      | 007                                     | 10/2     | 21% | 4070 | 10.14 |         |
|              |           |          |             |          |      |                                        | 101           | 20/2   | -33% | 670                                     | 170      |     |      |       |         |
| pier Vear    |           |          | ,           | - Ann    | 100% | 95%                                    | 4/0           | 10 /24 |      |                                         |          |     |      |       |         |
| PILO I COI   | 10 000220 |          | 22%         | -174     | 1070 |                                        | 0.000.000.000 | ***    | ,    |                                         |          |     |      |       |         |
|              |           |          | ,,          |          |      |                                        |               |        |      |                                         |          |     |      |       |         |
|              | an from P | nor year |             |          |      |                                        |               |        |      |                                         |          |     |      |       |         |
| Percent Cha  | Ro Hour.  | nor Year | and every a |          |      |                                        |               |        |      |                                         |          |     |      |       |         |