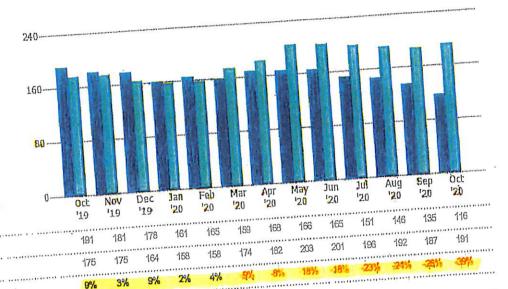

## Summary of Key Listing and Sales Metrics

| immary of Key                  | ected to be included in the re                                                          | port. MLS sources w                   | IGIG HOUND IN         | + / -   | YTD 2020      | YTD 2019      | +1-                |
|--------------------------------|-----------------------------------------------------------------------------------------|---------------------------------------|-----------------------|---------|---------------|---------------|--------------------|
|                                | nary of Key Listing and Sales y of the key metrics selected to be included in the repor |                                       | Oct 2019              | +1-     |               |               |                    |
| Key Metri                      | •                                                                                       |                                       |                       |         |               | 664           | +10.8%             |
| stling Activity Charts Metrics |                                                                                         | 65                                    | 66                    | -1.5%   | 736           | \$164,216,380 | +11.5%             |
| sting Activity chart           | New Lighting Count                                                                      | 040,005,749                           | \$16,408,842          | +1.2%   | \$183,143,959 | p 104,210,000 | ,                  |
|                                | New Liding Volume                                                                       | \$16,605,719                          | 188                   | -56.9%  | NA            | NA            |                    |
|                                | Adive Listing Count                                                                     | 81                                    |                       | -56.5%  | NA            | N/A           |                    |
|                                | Active Listing Volume:                                                                  | \$20,673,588                          |                       | +2%     | \$257,167     | \$249,597     | +3%                |
|                                | Median Listing Price                                                                    | \$254,997                             | \$250,000             |         | 2             | 3.7           | -45.2%             |
|                                |                                                                                         | 47                                    | 3.9                   |         |               | 26.9%         | +22.2%             |
|                                | Months of Inventory                                                                     | 85.19%                                | 25,53%                | +59.7%  | 49,06%        |               |                    |
| ,                              | Absorption Rate                                                                         |                                       |                       |         |               |               | +23,6%             |
| Sales Activity Charts Metric   | 05                                                                                      |                                       | 58                    | +32.8%  | 806           | 652           |                    |
| Sales Activity offace          | New Pending Sales Count                                                                 |                                       |                       |         |               | \$159,509,601 | +25.7%             |
|                                | New Pending Sales Volume                                                                |                                       | φ10,000,027           |         |               | NA            |                    |
|                                | Count                                                                                   | 125                                   | 56                    | +123.2% |               | N/A           |                    |
|                                |                                                                                         | · · · · · · · · · · · · · · · · · · · | \$13,317,327          | 4133.47 |               |               | +12.2              |
| ,                              | Pending Sales Volume                                                                    |                                       | 56                    | T/.1/   |               | 200 000 000   | 413.9 <sup>1</sup> |
|                                | Closed Sales Coun                                                                       |                                       | \$13,485,800          | +7.6%   | §150,583,366  | \$132,200,492 |                    |
|                                | Closed Sales Volume                                                                     | \$14,515,458                          |                       | +1.4    | % \$243,964   | \$240,488     |                    |
|                                | Median Sales Pric                                                                       | e \$239,950                           | φ230 <sub>1</sub> 730 |         |               |               |                    |
|                                |                                                                                         |                                       |                       |         |               | N/            | ٨                  |
| Distressed Charts Metric       | cs<br>Didressed Liding Cou                                                              | nt                                    | 2                     |         |               | ~·····        | ,                  |

New Listings The number of new residential listings that were added each month.

| Month/<br>Year | Count | % Chg. |
|----------------|-------|--------|
| Oct 120        | 65    | -1.5%  |
|                | 66    | 22.2%  |
| Oct '19        | 54    | -29.6% |

| - 1110       | 54        | -Z3.0 tu |             | 110      | 119  | 20                                     | 2.41          |        |      |                                         | ******** |     |      | 04    | 65      |
|--------------|-----------|----------|-------------|----------|------|----------------------------------------|---------------|--------|------|-----------------------------------------|----------|-----|------|-------|---------|
| Oct 18       | ٠.        |          | 119         | 7.3      | 3.3  |                                        |               |        |      |                                         | 70       | PU. | 80   | 21    |         |
|              |           | -25.031  |             |          |      | **********                             |               | 79     | FQ   | 68                                      | 19       | 00  |      |       | ******* |
|              |           |          |             |          | 00   | 79                                     | 54            | 79     | 00   | 111111111111111111111111111111111111111 |          |     |      |       | CC      |
|              |           |          |             | 43       | 33   | 10                                     | ٠.            |        |      | *********                               |          | CO  | 55   | 65    | 00      |
|              |           |          | 60          |          |      |                                        | *********     |        | ^^   | 63                                      | 78       | 00  | 00   |       |         |
|              |           |          |             | ******** |      |                                        | 50            | 86     | 95   | 00                                      |          |     |      |       | 200     |
| Current Year |           |          |             | 16       | 30   | 40                                     | 27.0          |        |      | ********                                |          |     | AEO/ | 15%   | -210    |
| Childre      |           |          | 54          | 40       | 4    | ************************************** |               | w      |      | 007                                     | 10/2     | 21% | 4070 | 10.14 |         |
|              |           |          |             |          |      |                                        | 101           | 20/2   | -33% | 670                                     | 170      |     |      |       |         |
| pier Vear    |           |          | ,           | - Ann    | 100% | 95%                                    | 4/0           | 10 /24 |      |                                         |          |     |      |       |         |
| PILO I COI   | 10 000220 |          | 22%         | -174     | 1070 |                                        | 0.000.000.000 | ***    | ,    |                                         |          |     |      |       |         |
|              |           |          | ,,          |          |      |                                        |               |        |      |                                         |          |     |      |       |         |
|              | an from P | nor year |             |          |      |                                        |               |        |      |                                         |          |     |      |       |         |
| Percent Cha  | Ro Hour.  | nor Year | and every a |          |      |                                        |               |        |      |                                         |          |     |      |       |         |