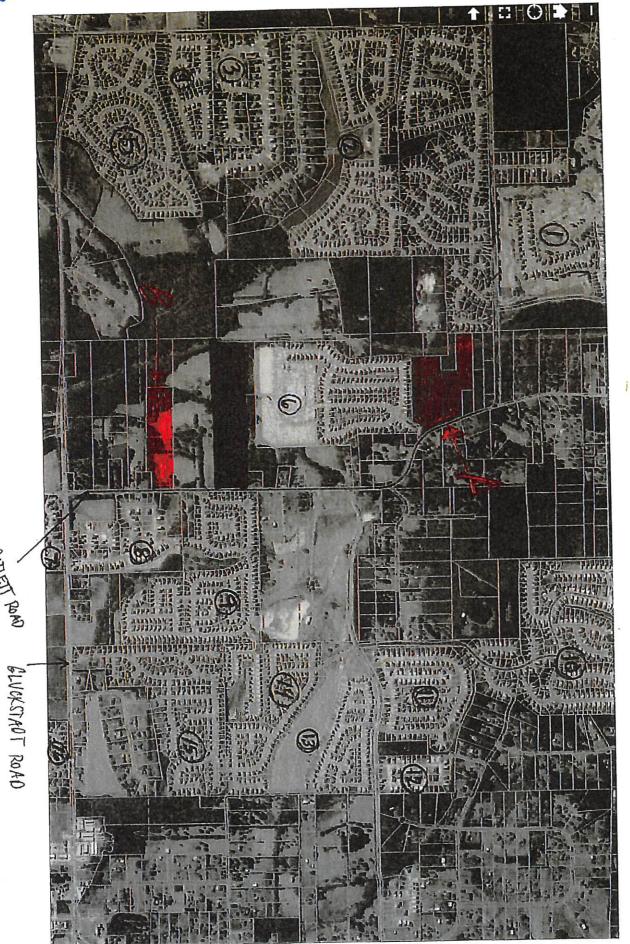

## ATTACHMENT D

## ATTACHMENT E

Attached is a map of the communities that surround the subject property. The numbers on the map correspond with the numbers on this map key identifying communities and their zoning.

- 1. Lake Caroline (PUD)
- 2. Ashbrooke (PUD)
- 3. Saddle Brook (R2)
- 4. Fieldstone (R2)
- 5. Providence (R2)
- 6. Falls Crossing (R2)
- 7. Belle Terre (R2)
- 8. First Colony (R2)
- 9. Still House Creek (PUD)
- 10. Grayhawk (R2)
- 11. Timber Ridge (PUD)
- 12. Stone Creek (R2)
- 13. Northwind of Wellington (PUD)
- 14. Wellington (PUD)
- 15. Ridgefield (R2)
- 16. Red Oak Plantation (R2)

"A" in red, Property rezoned to an R2 on approximately December 3, 2019.

"B" in red, Property recently rezoned to an R2 but currently under appeal.

The subject property is shaded in black