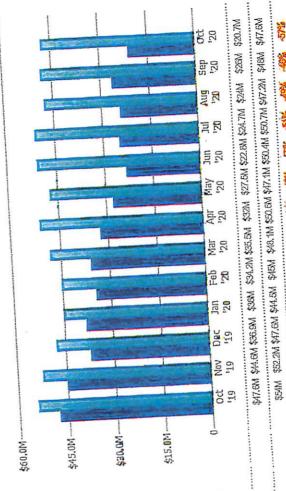

## Summary of Key Listing and Sales Metrics

| immary of Key                  | ected to be included in the re                                                          | port. MLS sources w                   | IGIG HOUND IN         | + / -   | YTD 2020      | YTD 2019      | +1-                |
|--------------------------------|-----------------------------------------------------------------------------------------|---------------------------------------|-----------------------|---------|---------------|---------------|--------------------|
|                                | nary of Key Listing and Sales y of the key metrics selected to be included in the repor |                                       | Oct 2019              | +1-     |               |               |                    |
| Key Metri                      | •                                                                                       |                                       |                       |         |               | 664           | +10.8%             |
| stling Activity Charts Metrics |                                                                                         | 65                                    | 66                    | -1.5%   | 736           | \$164,216,380 | +11.5%             |
| sting Activity chart           | New Lighting Count                                                                      | 040,005,749                           | \$16,408,842          | +1.2%   | \$183,143,959 | p 104,210,000 | ,                  |
|                                | New Liding Volume                                                                       | \$16,605,719                          | 188                   | -56.9%  | NA            | NA            |                    |
|                                | Adive Listing Count                                                                     | 81                                    |                       | -56.5%  | NA            | N/A           |                    |
|                                | Active Listing Volume:                                                                  | \$20,673,588                          |                       | +2%     | \$257,167     | \$249,597     | +3%                |
|                                | Median Listing Price                                                                    | \$254,997                             | \$250,000             |         | 2             | 3.7           | -45.2%             |
|                                |                                                                                         | 47                                    | 3.9                   |         |               | 26.9%         | +22.2%             |
|                                | Months of Inventory                                                                     | 85.19%                                | 25,53%                | +59.7%  | 49,06%        |               |                    |
| ,                              | Absorption Rate                                                                         |                                       |                       |         |               |               | +23,6%             |
| Sales Activity Charts Metric   | 05                                                                                      |                                       | 58                    | +32.8%  | 806           | 652           |                    |
| Sales Activity offace          | New Pending Sales Count                                                                 |                                       |                       |         |               | \$159,509,601 | +25.7%             |
|                                | New Pending Sales Volume                                                                |                                       | φ10,000,027           |         |               | NA            |                    |
|                                | Count                                                                                   | 125                                   | 56                    | +123.2% |               | N/A           |                    |
|                                |                                                                                         | · · · · · · · · · · · · · · · · · · · | \$13,317,327          | 4133.47 |               |               | +12.2              |
| ,                              | Pending Sales Volume                                                                    |                                       | 56                    | T/.1/   |               | 200 000 000   | 413.9 <sup>1</sup> |
|                                | Closed Sales Coun                                                                       |                                       | \$13,485,800          | +7.6%   | §150,583,366  | \$132,200,492 |                    |
|                                | Closed Sales Volume                                                                     | \$14,515,458                          |                       | +1.4    | % \$243,964   | \$240,488     |                    |
|                                | Median Sales Pric                                                                       | e \$239,950                           | φ230 <sub>1</sub> 730 |         |               |               |                    |
|                                |                                                                                         |                                       |                       |         |               | N/            | ٨                  |
| Distressed Charts Metric       | cs<br>Didressed Liding Cou                                                              | nt                                    | 2                     |         |               | ~·····        | ,                  |

## New Listing Volume

The sum of the listing price of residential listings that were added each month.

#### Filters Used

MLS: Central Mississippi MLS, Inc. State: MS County: Madison County, Mississippi Price Range: \$200,000 - \$300,000 Property Type: Condo/Townhouse/Apt, Mobile/Manufactured, Single Family Residence