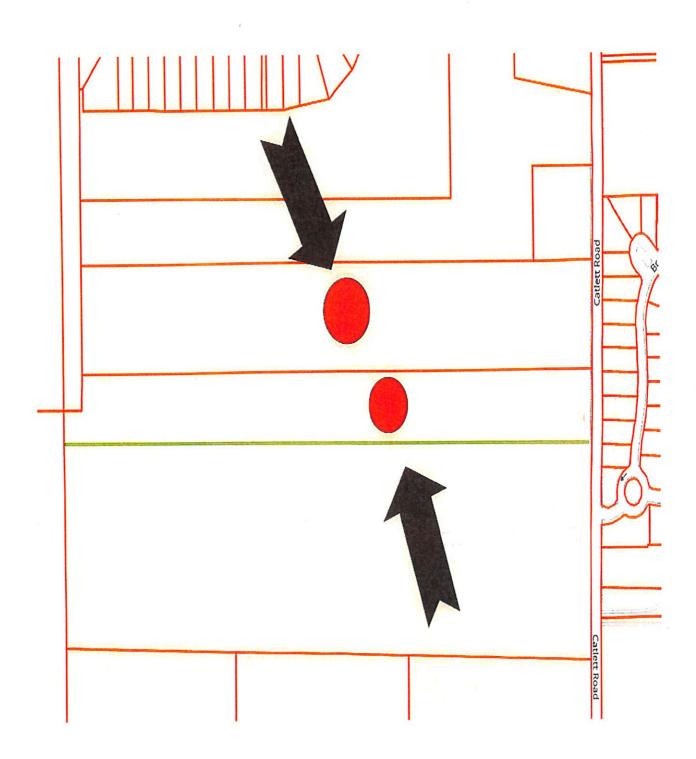

South 01 degrees 50 minutes 00 seconds West for a distance of 342.10 feet to an iron pin lying at the SE corner of the Edward T. Lewis, Jr. property as described in Deed Book 151 at Page 731 of the Records of said Madison County, Mississippi, said point also lying on the Westerly Right-Of-Way of Catlett Road, as it existed in October, 2020, said point also being and lying at the NE corner of the above referenced Cassandra Jackson Gilliam et al property and POINT OF BEGINNING of the herein described property; thence

Along the Westerly Right-Of-Way of said Catlett Road and the Easterly boundary of said Cassandra Jackson Gilliam et al property to points at each of the following calls;

South 01 degrees 50 minutes 00 seconds West for a distance of 226.20 feet; thence South 00 degrees 19 minutes 18 seconds West for a distance of 36.80 feet; thence

South 01 degrees 50 minutes 00 seconds West for a distance of 342.10 feet to an iron pin lying at the SE corner of the Edward T. Lewis, Jr. property as described in Deed Book 151 at Page 731 of the Records of said Madison County, Mississippi, said point also lying on the Westerly Right-Of-Way of Catlett Road, as it