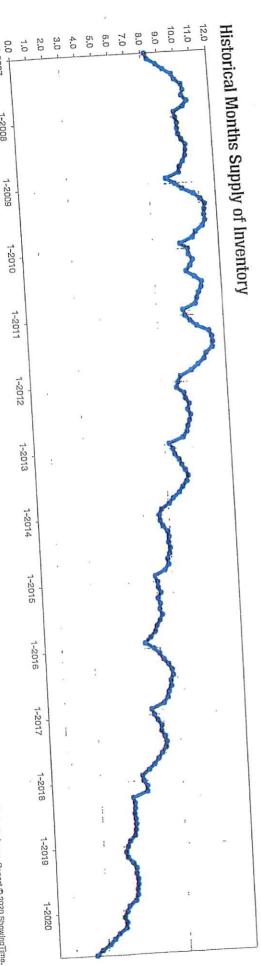

"With stronger buyer activity in the market this year and the continued constrained supply of homes for sale, speedy sales and multiple offers are likely to remain a common occurrence and will keep the housing market hot even when the weather is cooling." "Inventory levels fell 47.8 percent to 1,311 units. Prices continued to gain traction. The Median Sales Price increased 19.6 percent to \$215,000. Days on Market was down 14.6 percent to 51 days. Sellers were encouraged as Months' Supply of Inventory was down 53.6 percent to 2.3 months."

Please note the additional highlighted items within the Market Heartbeat:

Days on the Market until Sale, - 14.6%

Average Sales Price, + 20.2%

Inventory of Homes for Sale, - 47.8%

Months' Supply of Inventory - 53.6%.

The last page of this report highlights Madison County. Please note the increase in sales price (+ 9%) and decrease in inventory (-46%) and months' supply of homes (-55%.)

This clearly illustrates the economic principles of supply and demand.