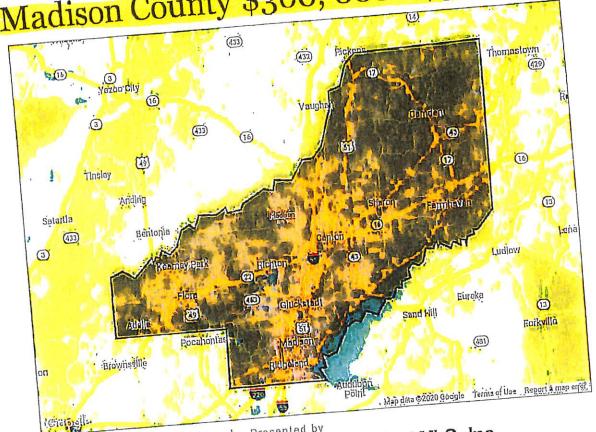

## ATTACHMENT E

Attached is a map of the communities that surround the subject property. The numbers on the map correspond with the numbers on this map key identifying communities and their zoning.

- 1. Lake Caroline (PUD)
- 2. Ashbrooke (PUD)
- 3. Saddle Brook (R2)
- 4. Fieldstone (R2)
- 5. Providence (R2)
- 6. Falls Crossing (R2)
- 7. Belle Terre (R2)
- 8. First Colony (R2)
- 9. Still House Creek (PUD)
- 10. Grayhawk (R2)
- 11. Timber Ridge (PUD)
- 12. Stone Creek (R2)
- 13. Northwind of Wellington (PUD)
- 14. Wellington (PUD)
- 15. Ridgefield (R2)
- 16. Red Oak Plantation (R2)

"A" in red, Property rezoned to an R2 on approximately December 3, 2019.

"B" in red, Property recently rezoned to an R2 but currently under appeal.

The subject property is shaded in black