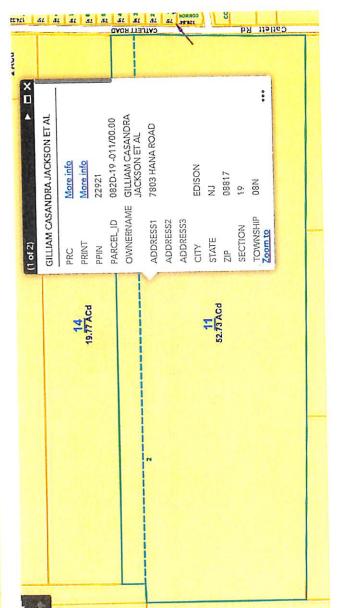

#### VIII.

That the Decedent died seised pursuant to a Quitclaim Deed (Book No. 151, Page 733) of approximately fifty-three (53) acres on Catlett Road in Madison, County, Mississippi, known as the Dave Gibson Estate, and more particularly described as follows:

Being situated in the W1/2 of Section 19, T8N-R2E, Madison County, Mississippi and being more particularly described as follows:

Commence at a concrete monument marking the NW corner of Section 19, T8N-R2E, and run East, 2601.8 feet; run thence South, 2567.0 feet to an iron bar

BOUK 0458 PAGE 470

marking the NE comer of and the Point of Beginning for the property herein described; run thence S 1° 50° W, along the West R.O.W. line of a county gravel road, 226.2 feet to an iron bar; run thence S 0° 13°W, along the West R.O.W. line of said county road, 619.8 feet to an iron bar; run thence N 89° 41° W, 2602.3 feet to an iron bar in a fence line; run thence N 0° 00° 30°W, along an old fence line, 775.5 feet to a fence corner; run thence S 89° 59° 30° E, along an old fence line, 97.9 feet to a fence corner; run thence N 0° 23° 30° E, along an old fence line, 109.9 feet to an iron bar; run thence S 89° 41° E, 2514.7 feet to the Point of Beginning. Containing 52.73 acres, more or less.