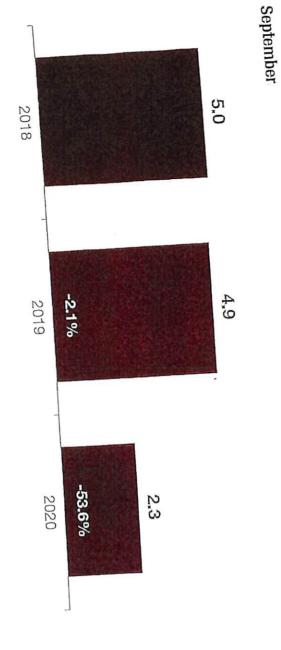

"With stronger buyer activity in the market this year and the continued constrained supply of homes for sale, speedy sales and multiple offers are likely to remain a common occurrence and will keep the housing market hot even when the weather is cooling." "Inventory levels fell 47.8 percent to 1,311 units. Prices continued to gain traction. The Median Sales Price increased 19.6 percent to \$215,000. Days on Market was down 14.6 percent to 51 days. Sellers were encouraged as Months' Supply of Inventory was down 53.6 percent to 2.3 months."

Please note the additional highlighted items within the Market Heartbeat:

Days on the Market until Sale, - 14.6%

Average Sales Price, + 20.2%

Inventory of Homes for Sale, - 47.8%

Months' Supply of Inventory - 53.6%.

The last page of this report highlights Madison County. Please note the increase in sales price (+ 9%) and decrease in inventory (-46%) and months' supply of homes (-55%.)

This clearly illustrates the economic principles of supply and demand.