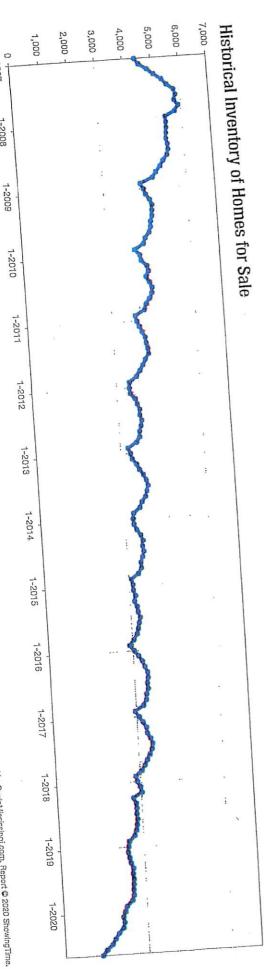

"With stronger buyer activity in the market this year and the continued constrained supply of homes for sale, speedy sales and multiple offers are likely to remain a common occurrence and will keep the housing market hot even when the weather is cooling." "Inventory levels fell 47.8 percent to 1,311 units. Prices continued to gain traction. The Median Sales Price increased 19.6 percent to \$215,000. Days on Market was down 14.6 percent to 51 days. Sellers were encouraged as Months' Supply of Inventory was down 53.6 percent to 2.3 months."

Please note the additional highlighted items within the Market Heartbeat:

Days on the Market until Sale, - 14.6%

Average Sales Price, + 20.2%

Inventory of Homes for Sale, - 47.8%

Months' Supply of Inventory - 53.6%.

The last page of this report highlights Madison County. Please note the increase in sales price (+ 9%) and decrease in inventory (-46%) and months' supply of homes (-55%.)

This clearly illustrates the economic principles of supply and demand.