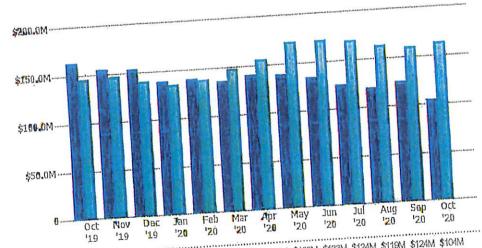

## Summary of Key Listing and Sales Metrics

| immary of Key                  | ected to be included in the re                                                          | port. MLS sources w                   | IGIG HOUND IN         | + / -   | YTD 2020      | YTD 2019      | +1-                |
|--------------------------------|-----------------------------------------------------------------------------------------|---------------------------------------|-----------------------|---------|---------------|---------------|--------------------|
|                                | nary of Key Listing and Sales y of the key metrics selected to be included in the repor |                                       | Oct 2019              | +1-     |               |               |                    |
| Key Metri                      | •                                                                                       |                                       |                       |         |               | 664           | +10.8%             |
| stling Activity Charts Metrics |                                                                                         | 65                                    | 66                    | -1.5%   | 736           | \$164,216,380 | +11.5%             |
| sting Activity chart           | New Lighting Count                                                                      | 040,005,749                           | \$16,408,842          | +1.2%   | \$183,143,959 | p 104,210,000 | ,                  |
|                                | New Liding Volume                                                                       | \$16,605,719                          | 188                   | -56.9%  | NA            | NA            |                    |
|                                | Adive Listing Count                                                                     | 81                                    |                       | -56.5%  | NA            | N/A           |                    |
|                                | Active Listing Volume:                                                                  | \$20,673,588                          |                       | +2%     | \$257,167     | \$249,597     | +3%                |
|                                | Median Listing Price                                                                    | \$254,997                             | \$250,000             |         | 2             | 3.7           | -45.2%             |
|                                |                                                                                         | 47                                    | 3.9                   |         |               | 26.9%         | +22.2%             |
|                                | Months of Inventory                                                                     | 85.19%                                | 25,53%                | +59.7%  | 49,06%        |               |                    |
| ,                              | Absorption Rate                                                                         |                                       |                       |         |               |               | +23,6%             |
| Sales Activity Charts Metric   | 05                                                                                      |                                       | 58                    | +32.8%  | 806           | 652           |                    |
| Sales Activity offace          | New Pending Sales Count                                                                 |                                       |                       |         |               | \$159,509,601 | +25.7%             |
|                                | New Pending Sales Volume                                                                |                                       | φ10,000,027           |         |               | NA            |                    |
|                                | Count                                                                                   | 125                                   | 56                    | +123.2% |               | N/A           |                    |
|                                |                                                                                         | · · · · · · · · · · · · · · · · · · · | \$13,317,327          | 4133.47 |               |               | +12.2              |
| ,                              | Pending Sales Volume                                                                    |                                       | 56                    | T/.1/   |               | 200 000 000   | 413.9 <sup>1</sup> |
|                                | Closed Sales Coun                                                                       |                                       | \$13,485,800          | +7.6%   | §150,583,366  | \$132,200,492 |                    |
|                                | Closed Sales Volume                                                                     | \$14,515,458                          |                       | +1.4    | % \$243,964   | \$240,488     |                    |
|                                | Median Sales Pric                                                                       | e \$239,950                           | φ230 <sub>1</sub> 730 |         |               |               |                    |
|                                |                                                                                         |                                       |                       |         |               | N/            | ٨                  |
| Distressed Charts Metric       | cs<br>Didressed Liding Cou                                                              | nt                                    | 2                     |         |               | ~·····        | ,                  |

| Month/<br>Year | Count | % Chg. |
|----------------|-------|--------|
| Oct 120        | 65    | -1.5%  |
|                | 66    | 22.2%  |
| Oct '19        | 54    | -29.6% |

| - 1110       | 54        | -Z3.0 tu |             | 110      | 119  | 20                                     | 2.41          |        |      |                                         | ******** |     |      | 04    | 65      |
|--------------|-----------|----------|-------------|----------|------|----------------------------------------|---------------|--------|------|-----------------------------------------|----------|-----|------|-------|---------|
| Oct 18       | ٠.        |          | 119         | 7.3      | 3.3  |                                        |               |        |      |                                         | 70       | PU. | 80   | 21    |         |
|              |           | -25.031  |             |          |      | **********                             |               | 79     | FQ   | 68                                      | 19       | 00  |      |       | ******* |
|              |           |          |             |          | 00   | 79                                     | 54            | 79     | 00   | 111111111111111111111111111111111111111 |          |     |      |       | CC      |
|              |           |          |             | 43       | 33   | 10                                     | ٠.            |        |      | *********                               |          | CO  | 55   | 65    | 00      |
|              |           |          | 60          |          |      |                                        | *********     |        | ^^   | 63                                      | 78       | 00  | 00   |       |         |
|              |           |          |             | ******** |      |                                        | 50            | 86     | 95   | 00                                      |          |     |      |       | 200     |
| Current Year |           |          |             | 16       | 30   | 40                                     | 27.0          |        |      | ********                                |          |     | AEO/ | 15%   | -210    |
| Childre      |           |          | 54          | 40       | 4    | ************************************** |               | w      |      | 007                                     | 10/2     | 21% | 4070 | 10.14 |         |
|              |           |          |             |          |      |                                        | 101           | 20/2   | -33% | 670                                     | 170      |     |      |       |         |
| pier Vear    |           |          | ,           | - Ann    | 100% | 95%                                    | 4/0           | 10 /24 |      |                                         |          |     |      |       |         |
| PILO I COI   | 10 000220 |          | 22%         | -174     | 1070 |                                        | 0.000.000.000 | ***    | ,    |                                         |          |     |      |       |         |
|              |           |          | ,,          |          |      |                                        |               |        |      |                                         |          |     |      |       |         |
|              | an from P | nor year |             |          |      |                                        |               |        |      |                                         |          |     |      |       |         |
| Percent Cha  | Ro Hour.  | nor Year | and every a |          |      |                                        |               |        |      |                                         |          |     |      |       |         |