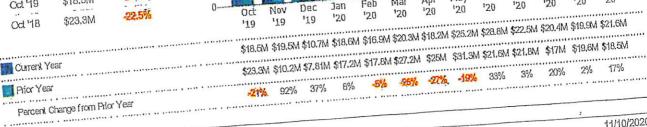

## New Listing Volume

The sum of the listing price of residential listings that were added each month.

#### Filters Used

MLS: Central Mississippi MLS, Inc. State: MS County: Madison County, Mississippi Price Range: \$200,000 - \$300,000 Property Type: Condo/Townhouse/Apt, Mobile/Manufactured, Single Family Residence