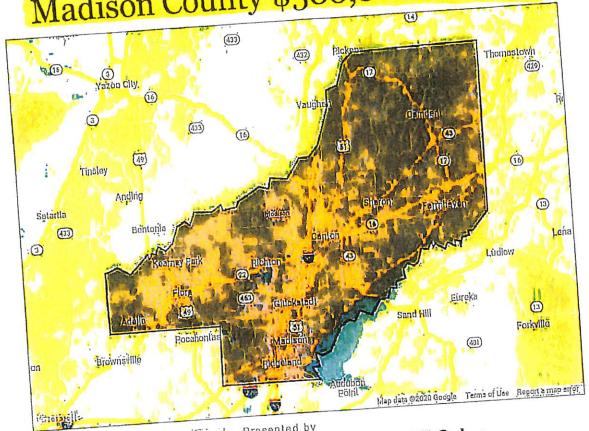

## ATTACHMENT E

Attached is a map of the communities that surround the subject property. The numbers on the map correspond with the numbers on this map key identifying communities and their zoning.

- 1. Lake Caroline (PUD)
- 2. Ashbrooke (PUD)
- 3. Saddle Brook (R2)
- 4. Fieldstone (R2)
- 5. Providence (R2)
- 6. Falls Crossing (R2)
- 7. Belle Terre (R2)
- 8. First Colony (R2)
- 9. Still House Creek (PUD)
- 10. Grayhawk (R2)
- 11. Timber Ridge (PUD)
- 12. Stone Creek (R2)
- 13. Northwind of Wellington (PUD)
- 14. Wellington (PUD)
- 15. Ridgefield (R2)
- 16. Red Oak Plantation (R2)

"A" in red, Property rezoned to an R2 on approximately December 3, 2019.

"B" in red, Property recently rezoned to an R2 but currently under appeal.

The subject property is shaded in black