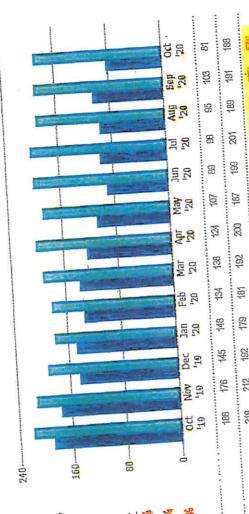

## Summary of Key Listing and Sales Metrics

| immary of Key                  | ected to be included in the re                                                          | port. MLS sources w                   | IGIG HOUND IN         | + / -   | YTD 2020      | YTD 2019      | +1-                |
|--------------------------------|-----------------------------------------------------------------------------------------|---------------------------------------|-----------------------|---------|---------------|---------------|--------------------|
|                                | nary of Key Listing and Sales y of the key metrics selected to be included in the repor |                                       | Oct 2019              | +1-     |               |               |                    |
| Key Metri                      | •                                                                                       |                                       |                       |         |               | 664           | +10.8%             |
| stling Activity Charts Metrics |                                                                                         | 65                                    | 66                    | -1.5%   | 736           | \$164,216,380 | +11.5%             |
| sting Activity chart           | New Lighting Count                                                                      | 040,005,749                           | \$16,408,842          | +1.2%   | \$183,143,959 | p 104,210,000 | ,                  |
|                                | New Liding Volume                                                                       | \$16,605,719                          | 188                   | -56.9%  | NA            | NA            |                    |
|                                | Adive Listing Count                                                                     | 81                                    |                       | -56.5%  | NA            | N/A           |                    |
|                                | Active Listing Volume:                                                                  | \$20,673,588                          |                       | +2%     | \$257,167     | \$249,597     | +3%                |
|                                | Median Listing Price                                                                    | \$254,997                             | \$250,000             |         | 2             | 3.7           | -45.2%             |
|                                |                                                                                         | 47                                    | 3.9                   |         |               | 26.9%         | +22.2%             |
|                                | Months of Inventory                                                                     | 85.19%                                | 25,53%                | +59.7%  | 49,06%        |               |                    |
| ,                              | Absorption Rate                                                                         |                                       |                       |         |               |               | +23,6%             |
| Sales Activity Charts Metric   | 05                                                                                      |                                       | 58                    | +32.8%  | 806           | 652           |                    |
| Sales Activity offace          | New Pending Sales Count                                                                 |                                       |                       |         |               | \$159,509,601 | +25.7%             |
|                                | New Pending Sales Volume                                                                |                                       | φ10,000,027           |         |               | NA            |                    |
|                                | Count                                                                                   | 125                                   | 56                    | +123.2% |               | N/A           |                    |
|                                |                                                                                         | · · · · · · · · · · · · · · · · · · · | \$13,317,327          | 4133.47 |               |               | +12.2              |
| ,                              | Pending Sales Volume                                                                    |                                       | 56                    | T/.1/   |               | 200 000 000   | 413.9 <sup>1</sup> |
|                                | Closed Sales Coun                                                                       |                                       | \$13,485,800          | +7.6%   | §150,583,366  | \$132,200,492 |                    |
|                                | Closed Sales Volume                                                                     | \$14,515,458                          |                       | +1.4    | % \$243,964   | \$240,488     |                    |
|                                | Median Sales Pric                                                                       | e \$239,950                           | φ230 <sub>1</sub> 730 |         |               |               |                    |
|                                |                                                                                         |                                       |                       |         |               | N/            | ٨                  |
| Distressed Charts Metric       | cs<br>Didressed Liding Cou                                                              | nt                                    | 2                     |         |               | ~·····        | ,                  |