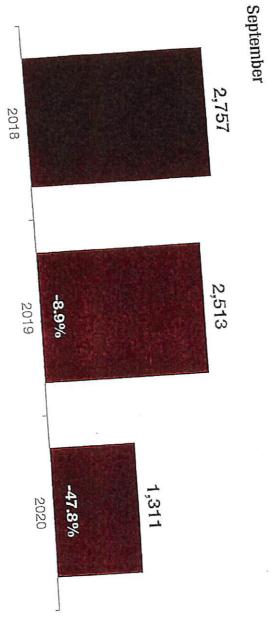

"With stronger buyer activity in the market this year and the continued constrained supply of homes for sale, speedy sales and multiple offers are likely to remain a common occurrence and will keep the housing market hot even when the weather is cooling." "Inventory levels fell 47.8 percent to 1,311 units. Prices continued to gain traction. The Median Sales Price increased 19.6 percent to \$215,000. Days on Market was down 14.6 percent to 51 days. Sellers were encouraged as Months' Supply of Inventory was down 53.6 percent to 2.3 months."

Please note the additional highlighted items within the Market Heartbeat:

Days on the Market until Sale, - 14.6%

Average Sales Price, + 20.2%

Inventory of Homes for Sale, - 47.8%

Months' Supply of Inventory - 53.6%.

The last page of this report highlights Madison County. Please note the increase in sales price (+ 9%) and decrease in inventory (-46%) and months' supply of homes (-55%.)

This clearly illustrates the economic principles of supply and demand.