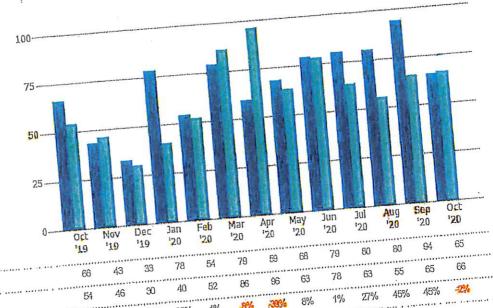

New Listings The number of new residential listings that were added each month.

| Month/<br>Year | Count | % Chg. |
|----------------|-------|--------|
| Oct 120        | 65    | -1.5%  |
|                | 66    | 22.2%  |
| Oct '19        | 54    | -29.6% |

| - 1110       | 54        | -Z3.0 tu |             | 110      | 119  | 20                                     | 2.41          |        |      |                                         | ******** |     |      | 04    | 65      |
|--------------|-----------|----------|-------------|----------|------|----------------------------------------|---------------|--------|------|-----------------------------------------|----------|-----|------|-------|---------|
| Oct 18       | ٠.        |          | 119         | 7.3      | 3.3  |                                        |               |        |      |                                         | 70       | PU. | 80   | 21    |         |
|              |           | -25.031  |             |          |      | **********                             |               | 79     | FQ   | 68                                      | 19       | 00  |      |       | ******* |
|              |           |          |             |          | 00   | 79                                     | 54            | 79     | 00   | 111111111111111111111111111111111111111 |          |     |      |       | CC      |
|              |           |          |             | 43       | 33   | 10                                     | ٠.            |        |      | *********                               |          | CO  | 55   | 65    | 00      |
|              |           |          | 60          |          |      |                                        | *********     |        | ^^   | 63                                      | 78       | 00  | 00   |       |         |
|              |           |          |             | ******** |      |                                        | 50            | 86     | 95   | 00                                      |          |     |      |       | 200     |
| Current Year |           |          |             | 16       | 30   | 40                                     | 27.0          |        |      | ********                                |          |     | AEO/ | 15%   | -210    |
| Childre      |           |          | 54          | 40       | 4    | ************************************** |               | w      |      | 007                                     | 10/2     | 21% | 4070 | 10.14 |         |
|              |           |          |             |          |      |                                        | 101           | 20/2   | -33% | 670                                     | 170      |     |      |       |         |
| pier Vear    |           |          | ,           | - Ann    | 100% | 95%                                    | 4/0           | 10 /24 |      |                                         |          |     |      |       |         |
| PILO I COI   | 10 000220 |          | 22%         | -174     | 1070 |                                        | 0.000.000.000 | ***    | ,    |                                         |          |     |      |       |         |
|              |           |          | ,,          |          |      |                                        |               |        |      |                                         |          |     |      |       |         |
|              | an from P | nor year |             |          |      |                                        |               |        |      |                                         |          |     |      |       |         |
| Percent Cha  | Ro Hour.  | nor Year | and every a |          |      |                                        |               |        |      |                                         |          |     |      |       |         |