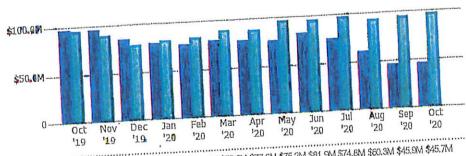

## Madison County \$200,000 - \$300,000

## Summary of Key Listing and Sales Metrics

| immary of Key                  | ected to be included in the re                                                          | port. MLS sources w                   | IGIG HOUND IN         | + / -   | YTD 2020      | YTD 2019      | +1-                |
|--------------------------------|-----------------------------------------------------------------------------------------|---------------------------------------|-----------------------|---------|---------------|---------------|--------------------|
|                                | nary of Key Listing and Sales y of the key metrics selected to be included in the repor |                                       | Oct 2019              | +1-     |               |               |                    |
| Key Metri                      | •                                                                                       |                                       |                       |         |               | 664           | +10.8%             |
| stling Activity Charts Metrics |                                                                                         | 65                                    | 66                    | -1.5%   | 736           | \$164,216,380 | +11.5%             |
| sting Activity chart           | New Lighting Count                                                                      | 040,005,749                           | \$16,408,842          | +1.2%   | \$183,143,959 | p 104,210,000 | ,                  |
|                                | New Liding Volume                                                                       | \$16,605,719                          | 188                   | -56.9%  | NA            | NA            |                    |
|                                | Adive Listing Count                                                                     | 81                                    |                       | -56.5%  | NA            | N/A           |                    |
|                                | Active Listing Volume:                                                                  | \$20,673,588                          |                       | +2%     | \$257,167     | \$249,597     | +3%                |
|                                | Median Listing Price                                                                    | \$254,997                             | \$250,000             |         | 2             | 3.7           | -45.2%             |
|                                |                                                                                         | 47                                    | 3.9                   |         |               | 26.9%         | +22.2%             |
|                                | Months of Inventory                                                                     | 85.19%                                | 25,53%                | +59.7%  | 49,06%        |               |                    |
| ,                              | Absorption Rate                                                                         |                                       |                       |         |               |               | +23,6%             |
| Sales Activity Charts Metric   | 05                                                                                      |                                       | 58                    | +32.8%  | 806           | 652           |                    |
| Sales Activity offace          | New Pending Sales Count                                                                 |                                       |                       |         |               | \$159,509,601 | +25.7%             |
|                                | New Pending Sales Volume                                                                |                                       | φ10,000,027           |         |               | NA            |                    |
|                                | Count                                                                                   | 125                                   | 56                    | +123.2% |               | N/A           |                    |
|                                |                                                                                         | · · · · · · · · · · · · · · · · · · · | \$13,317,327          | 4133.47 |               |               | +12.2              |
| ,                              | Pending Sales Volume                                                                    |                                       | 56                    | T/.1/   |               | 200 000 000   | 413.9 <sup>1</sup> |
|                                | Closed Sales Coun                                                                       |                                       | \$13,485,800          | +7.6%   | §150,583,366  | \$132,200,492 |                    |
|                                | Closed Sales Volume                                                                     | \$14,515,458                          |                       | +1.4    | % \$243,964   | \$240,488     |                    |
|                                | Median Sales Pric                                                                       | e \$239,950                           | φ230 <sub>1</sub> 730 |         |               |               |                    |
|                                |                                                                                         |                                       |                       |         |               | N/            | ٨                  |
| Distressed Charts Metric       | cs<br>Didressed Liding Cou                                                              | nt                                    | 2                     |         |               | ~·····        | ,                  |

New Listings The number of new residential listings that were added each month.