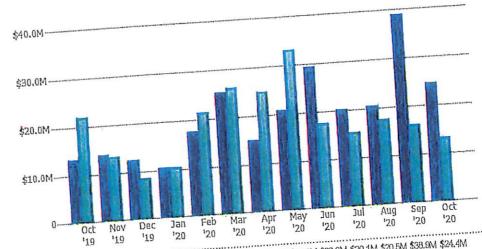

These reports will illustrate a massive decline of home availability in the market and consequently a great public need for additional housing.

To summarize the report for the \$200,000-\$300,000 home market the last 12 months:

- The active listing count is down 57%, which can be detailed on page 2 and 4.
- Months of Inventory is down 70%, to 1.2 months, which can be detailed on page 2 and 5.

To summarize the report for the \$300,000-\$500,000 home market the last 12 months:

"With stronger buyer activity in the market this year and the continued constrained supply of homes for sale, speedy sales and multiple offers are likely to remain a common occurrence and will keep the housing market hot even when the weather is cooling." "Inventory levels fell 47.8 percent to 1,311 units. Prices continued to gain traction. The Median Sales Price increased 19.6 percent to \$215,000. Days on Market was down 14.6 percent to 51 days. Sellers were encouraged as Months' Supply of Inventory was down 53.6 percent to 2.3 months."

Please note the additional highlighted items within the Market Heartbeat:

Days on the Market until Sale, - 14.6%

Average Sales Price, + 20.2%

Inventory of Homes for Sale, - 47.8%

Months' Supply of Inventory - 53.6%.

The last page of this report highlights Madison County. Please note the increase in sales price (+ 9%) and decrease in inventory (-46%) and months' supply of homes (-55%.)

This clearly illustrates the economic principles of supply and demand.