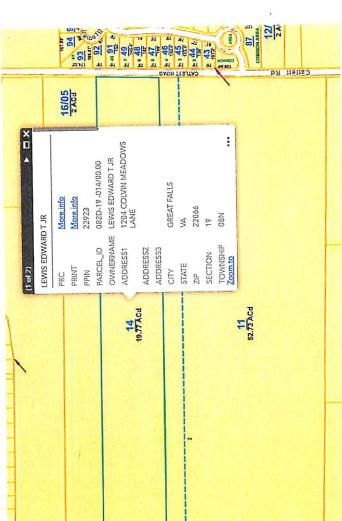

#### DESCRIPTION-TRACT 1 (Deed Book 151 Page 731)

Being situated in the West  $\frac{1}{2}$  of Section 19, T8N-R2E, Madison County, Mississippi and being more particularly described as follows:

COMMENCE at a concrete monument marking the NW corner of Section 19, T8N-R2E, and run East, 2612.8 feet; run thence South, 2224.9 feet to an iron bar marking the NE corner of and the POINT OF BEGINNING for the property herein described; run thence South 1 degree 50 minutes West along the West R.O.W. line of a county gravel road; 342.1 feet to an iron bar; run thence North 89 degrees 41 minutes West, 2514.7 feet to an iron bar in a fence line; run thence North 00 degrees 23 minutes 30 seconds East along a fence line, 341.9 feet to a fence corner; run thence South 89 degrees 41 minutes East, along an old fence line, 2523.3 feet to the POINT OF BEGINNING, containing 19.77 acres, more or less.

#### DESCRIPTION-TRACT 1 (Deed Book 151 Page 731)

Being situated in the West ½ of Section 19, T8N-R2E, Madison County, Mississippi and being more particularly described as follows:

**COMMENCE** at a concrete monument marking the NW corner of Section 19, T8N-R2E, and run East, 2612.8 feet; run thence South, 2224.9 feet to an iron bar marking the NE corner of and the **POINT OF BEGINNING** for the property herein described; run thence South 1 degree 50 minutes West along the West R.O.W. line of a county gravel road; 342.1 feet to an iron bar; run thence North 89 degrees 41 minutes West, 2514.7 feet to an iron bar in a fence line; run thence North 00 degrees 23 minutes 30 seconds East along a fence line, 341.9 feet to a fence corner; run thence South 89 degrees 41 minutes East, along an old fence line, 2523.3 feet to the **POINT OF BEGINNING**, containing 19.77 acres, more or less.