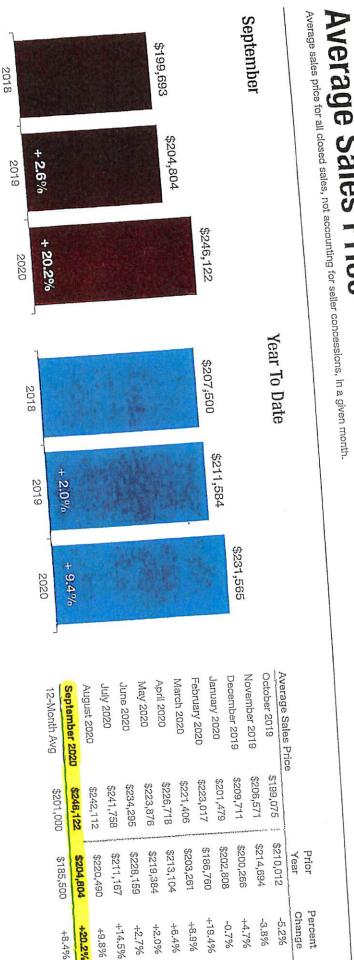

"With stronger buyer activity in the market this year and the continued constrained supply of homes for sale, speedy sales and multiple offers are likely to remain a common occurrence and will keep the housing market hot even when the weather is cooling." "Inventory levels fell 47.8 percent to 1,311 units. Prices continued to gain traction. The Median Sales Price increased 19.6 percent to \$215,000. Days on Market was down 14.6 percent to 51 days. Sellers were encouraged as Months' Supply of Inventory was down 53.6 percent to 2.3 months."

Please note the additional highlighted items within the Market Heartbeat:

Days on the Market until Sale, - 14.6%

Average Sales Price, + 20.2%

Inventory of Homes for Sale, - 47.8%

Months' Supply of Inventory - 53.6%.

The last page of this report highlights Madison County. Please note the increase in sales price (+ 9%) and decrease in inventory (-46%) and months' supply of homes (-55%.)

This clearly illustrates the economic principles of supply and demand.