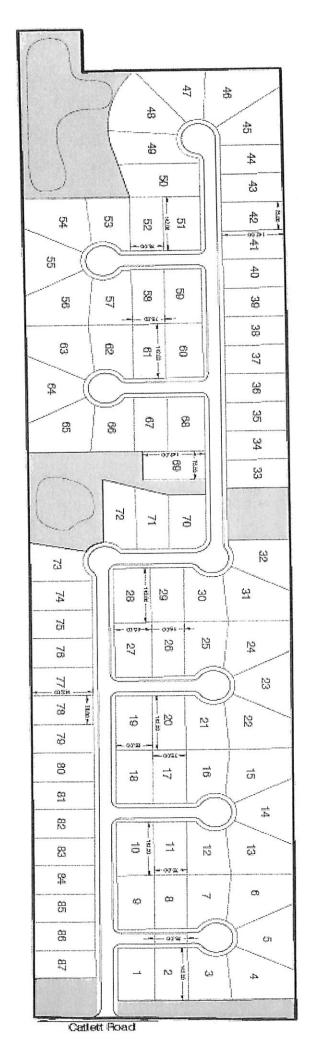

- 2. Petitioner request that the parcels be rezoned from its present Zoning District Classification of Single Family Residential Estate District (R1) to a Medium Density Residential District (R2.)
- 3. A list of changes of conditions that support the rezoning are as follows:
  - a. The subject property is 34.27 acres more or less and is best suited for residential development.
  - Several subdivisions located in the area (Catlett Road) are currently zoned as a R2.
     Attachment D (Map)
  - c. There has been a change in the character of the neighborhood since the Comprehensive Plan for Madison County was adopted in November of 2019. Specifically three parcels of property have been re-zoned to R-2.

Attachment D and E (Map and Key)
Attachment F (Minutes of the Board of Supervisor's Approval)

d. There is a great public need because of the lack of available inventory of homes in this area. This can be illustrated in the "Public Need and State of the Market Report." Attachment G.

## ATTACHMENT E

Attached is a map of the communities that surround the subject property. The numbers on the map correspond with the numbers on this map key identifying communities and their zoning.

- 1. Lake Caroline (PUD)
- 2. Ashbrooke (PUD)
- 3. Saddle Brook (R2)
- 4. Fieldstone (R2)
- 5. Providence (R2)
- 6. Falls Crossing (R2)
- 7. Belle Terre (R2)
- 8. First Colony (R2)
- 9. Still House Creek (PUD)
- 10. Grayhawk (R2)
- 11. Timber Ridge (PUD)
- 12. Stone Creek (R2)
- 13. Northwind of Wellington (PUD)
- 14. Wellington (PUD)
- 15. Ridgefield (R2)
- 16. Red Oak Plantation (R2)

"A" in red, Property rezoned to an R2 on approximately December 3, 2019.

"B" in red, Property recently rezoned to an R2 but currently under appeal.

The subject property is shaded in black