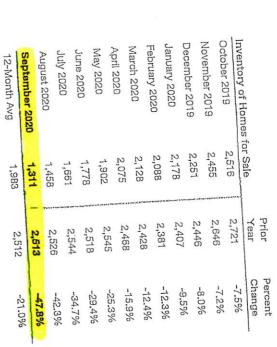

"With stronger buyer activity in the market this year and the continued constrained supply of homes for sale, speedy sales and multiple offers are likely to remain a common occurrence and will keep the housing market hot even when the weather is cooling." "Inventory levels fell 47.8 percent to 1,311 units. Prices continued to gain traction. The Median Sales Price increased 19.6 percent to \$215,000. Days on Market was down 14.6 percent to 51 days. Sellers were encouraged as Months' Supply of Inventory was down 53.6 percent to 2.3 months."

Please note the additional highlighted items within the Market Heartbeat:

Days on the Market until Sale, - 14.6%

Average Sales Price, + 20.2%

Inventory of Homes for Sale, - 47.8%

Months' Supply of Inventory - 53.6%.

The last page of this report highlights Madison County. Please note the increase in sales price (+ 9%) and decrease in inventory (-46%) and months' supply of homes (-55%.)

This clearly illustrates the economic principles of supply and demand.