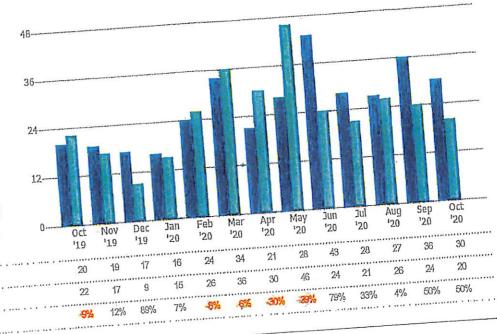

## Summary of Key Listing and Sales Metrics

| immary of Key                  | ected to be included in the re                                                          | port. MLS sources w                   | IGIG HOUND IN         | + / -   | YTD 2020      | YTD 2019      | +1-                |
|--------------------------------|-----------------------------------------------------------------------------------------|---------------------------------------|-----------------------|---------|---------------|---------------|--------------------|
|                                | nary of Key Listing and Sales y of the key metrics selected to be included in the repor |                                       | Oct 2019              | +1-     |               |               |                    |
| Key Metri                      | •                                                                                       |                                       |                       |         |               | 664           | +10.8%             |
| stling Activity Charts Metrics |                                                                                         | 65                                    | 66                    | -1.5%   | 736           | \$164,216,380 | +11.5%             |
| sting Activity chart           | New Lighting Count                                                                      | 040,005,749                           | \$16,408,842          | +1.2%   | \$183,143,959 | p 104,210,000 | ,                  |
|                                | New Liding Volume                                                                       | \$16,605,719                          | 188                   | -56.9%  | NA            | NA            |                    |
|                                | Adive Listing Count                                                                     | 81                                    |                       | -56.5%  | NA            | N/A           |                    |
|                                | Active Listing Volume:                                                                  | \$20,673,588                          |                       | +2%     | \$257,167     | \$249,597     | +3%                |
|                                | Median Listing Price                                                                    | \$254,997                             | \$250,000             |         | 2             | 3.7           | -45.2%             |
|                                |                                                                                         | 47                                    | 3.9                   |         |               | 26.9%         | +22.2%             |
|                                | Months of Inventory                                                                     | 85.19%                                | 25,53%                | +59.7%  | 49,06%        |               |                    |
| ,                              | Absorption Rate                                                                         |                                       |                       |         |               |               | +23,6%             |
| Sales Activity Charts Metric   | 05                                                                                      |                                       | 58                    | +32.8%  | 806           | 652           |                    |
| Sales Activity offace          | New Pending Sales Count                                                                 |                                       |                       |         |               | \$159,509,601 | +25.7%             |
|                                | New Pending Sales Volume                                                                |                                       | φ10,000,027           |         |               | NA            |                    |
|                                | Count                                                                                   | 125                                   | 56                    | +123.2% |               | N/A           |                    |
|                                |                                                                                         | · · · · · · · · · · · · · · · · · · · | \$13,317,327          | 4133.47 |               |               | +12.2              |
| ,                              | Pending Sales Volume                                                                    |                                       | 56                    | T/.1/   |               | 200 000 000   | 413.9 <sup>1</sup> |
|                                | Closed Sales Coun                                                                       |                                       | \$13,485,800          | +7.6%   | §150,583,366  | \$132,200,492 |                    |
|                                | Closed Sales Volume                                                                     | \$14,515,458                          |                       | +1.4    | % \$243,964   | \$240,488     |                    |
|                                | Median Sales Pric                                                                       | e \$239,950                           | φ230 <sub>1</sub> 730 |         |               |               |                    |
|                                |                                                                                         |                                       |                       |         |               | N/            | ٨                  |
| Distressed Charts Metric       | cs<br>Didressed Liding Cou                                                              | nt                                    | 2                     |         |               | ~·····        | ,                  |

| Month/<br>Year | Count | % Chg. |
|----------------|-------|--------|
| Oct 120        | 65    | -1.5%  |
|                | 66    | 22.2%  |
| Oct '19        | 54    | -29.6% |

| - 1110       | 54        | -Z3.0 tu |             | 110      | 119  | 20                                     | 2.41          |        |      |                                         | ******** |     |      | 04    | 65      |
|--------------|-----------|----------|-------------|----------|------|----------------------------------------|---------------|--------|------|-----------------------------------------|----------|-----|------|-------|---------|
| Oct 18       | ٠.        |          | 119         | 7.3      | 3.3  |                                        |               |        |      |                                         | 70       | PU. | 80   | 21    |         |
|              |           | -25.031  |             |          |      | **********                             |               | 79     | FQ   | 68                                      | 19       | 00  |      |       | ******* |
|              |           |          |             |          | 00   | 79                                     | 54            | 79     | 00   | 111111111111111111111111111111111111111 |          |     |      |       | CC      |
|              |           |          |             | 43       | 33   | 10                                     | ٠.            |        |      | *********                               |          | CO  | 55   | 65    | 00      |
|              |           |          | 60          |          |      |                                        | *********     |        | ^^   | 63                                      | 78       | 00  | 00   |       |         |
|              |           |          |             | ******** |      |                                        | 50            | 86     | 95   | 00                                      |          |     |      |       | 200     |
| Current Year |           |          |             | 16       | 30   | 40                                     | 27.0          |        |      | ********                                |          |     | AEO/ | 15%   | -210    |
| Childre      |           |          | 54          | 40       | 4    | ************************************** |               | w      |      | 007                                     | 10/2     | 21% | 4070 | 10.14 |         |
|              |           |          |             |          |      |                                        | 101           | 20/2   | -33% | 670                                     | 170      |     |      |       |         |
| pier Vear    |           |          | ,           | - Ann    | 100% | 95%                                    | 4/0           | 10 /24 |      |                                         |          |     |      |       |         |
| PILO I COI   | 10 000220 |          | 22%         | -174     | 1070 |                                        | 0.000.000.000 | ***    | ,    |                                         |          |     |      |       |         |
|              |           |          | ,,          |          |      |                                        |               |        |      |                                         |          |     |      |       |         |
|              | an from P | nor year |             |          |      |                                        |               |        |      |                                         |          |     |      |       |         |
| Percent Cha  | Ro Hour.  | nor Year | and every a |          |      |                                        |               |        |      |                                         |          |     |      |       |         |