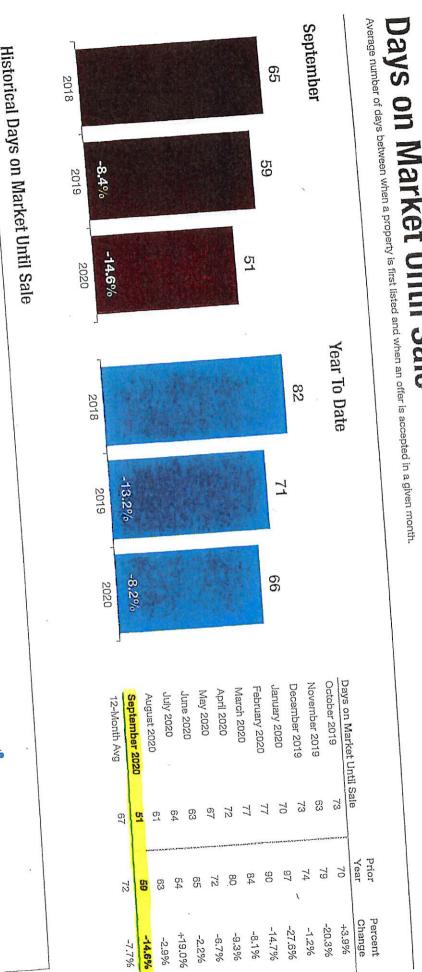

"With stronger buyer activity in the market this year and the continued constrained supply of homes for sale, speedy sales and multiple offers are likely to remain a common occurrence and will keep the housing market hot even when the weather is cooling." "Inventory levels fell 47.8 percent to 1,311 units. Prices continued to gain traction. The Median Sales Price increased 19.6 percent to \$215,000. Days on Market was down 14.6 percent to 51 days. Sellers were encouraged as Months' Supply of Inventory was down 53.6 percent to 2.3 months."

Please note the additional highlighted items within the Market Heartbeat:

Days on the Market until Sale, - 14.6%

Average Sales Price, + 20.2%

Inventory of Homes for Sale, - 47.8%

Months' Supply of Inventory - 53.6%.

The last page of this report highlights Madison County. Please note the increase in sales price (+ 9%) and decrease in inventory (-46%) and months' supply of homes (-55%.)

This clearly illustrates the economic principles of supply and demand.