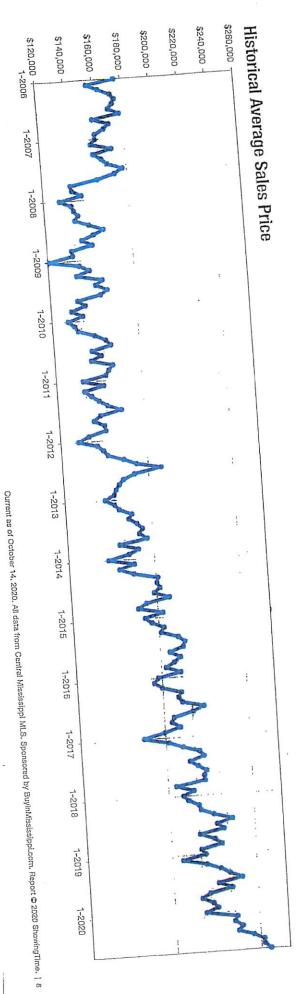

The last page of this report highlights Madison County. Please note the increase in sales price (+ 9%) and decrease in inventory (-46%) and months' supply of homes (-55%.)

This clearly illustrates the economic principles of supply and demand.