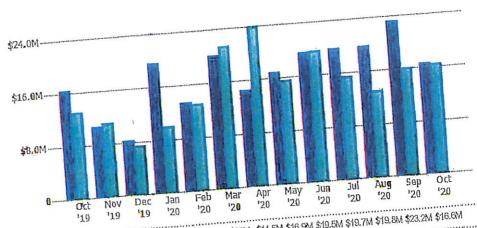

## New Listing Volume

The sum of the listing price of residential listings that were added each month.