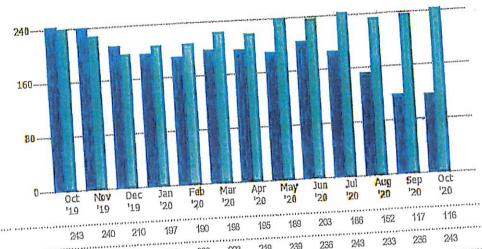

## Summary of Key Listing and Sales Metrics

| immary of Key                  | ected to be included in the re                                                          | port. MLS sources w                   | IGIG HOUND IN         | + / -   | YTD 2020      | YTD 2019      | +1-                |
|--------------------------------|-----------------------------------------------------------------------------------------|---------------------------------------|-----------------------|---------|---------------|---------------|--------------------|
|                                | nary of Key Listing and Sales y of the key metrics selected to be included in the repor |                                       | Oct 2019              | +1-     |               |               |                    |
| Key Metri                      | •                                                                                       |                                       |                       |         |               | 664           | +10.8%             |
| stling Activity Charts Metrics |                                                                                         | 65                                    | 66                    | -1.5%   | 736           | \$164,216,380 | +11.5%             |
| sting Activity chart           | New Lighting Count                                                                      | 040,005,749                           | \$16,408,842          | +1.2%   | \$183,143,959 | p 104,210,000 | ,                  |
|                                | New Liding Volume                                                                       | \$16,605,719                          | 188                   | -56.9%  | NA            | NA            |                    |
|                                | Adive Listing Count                                                                     | 81                                    |                       | -56.5%  | NA            | N/A           |                    |
|                                | Active Listing Volume:                                                                  | \$20,673,588                          |                       | +2%     | \$257,167     | \$249,597     | +3%                |
|                                | Median Listing Price                                                                    | \$254,997                             | \$250,000             |         | 2             | 3.7           | -45.2%             |
|                                |                                                                                         | 47                                    | 3.9                   |         |               | 26.9%         | +22.2%             |
|                                | Months of Inventory                                                                     | 85.19%                                | 25,53%                | +59.7%  | 49,06%        |               |                    |
| ,                              | Absorption Rate                                                                         |                                       |                       |         |               |               | +23,6%             |
| Sales Activity Charts Metric   | 05                                                                                      |                                       | 58                    | +32.8%  | 806           | 652           |                    |
| Sales Activity offace          | New Pending Sales Count                                                                 |                                       |                       |         |               | \$159,509,601 | +25.7%             |
|                                | New Pending Sales Volume                                                                |                                       | φ10,000,027           |         |               | NA            |                    |
|                                | Count                                                                                   | 125                                   | 56                    | +123.2% |               | N/A           |                    |
|                                |                                                                                         | · · · · · · · · · · · · · · · · · · · | \$13,317,327          | 4133.47 |               |               | +12.2              |
| ,                              | Pending Sales Volume                                                                    |                                       | 56                    | T/.1/   |               | 200 000 000   | 413.9 <sup>1</sup> |
|                                | Closed Sales Coun                                                                       |                                       | \$13,485,800          | +7.6%   | §150,583,366  | \$132,200,492 |                    |
|                                | Closed Sales Volume                                                                     | \$14,515,458                          |                       | +1.4    | % \$243,964   | \$240,488     |                    |
|                                | Median Sales Pric                                                                       | e \$239,950                           | φ230 <sub>1</sub> 730 |         |               |               |                    |
|                                |                                                                                         |                                       |                       |         |               | N/            | ٨                  |
| Distressed Charts Metric       | cs<br>Didressed Liding Cou                                                              | nt                                    | 2                     |         |               | ~·····        | ,                  |