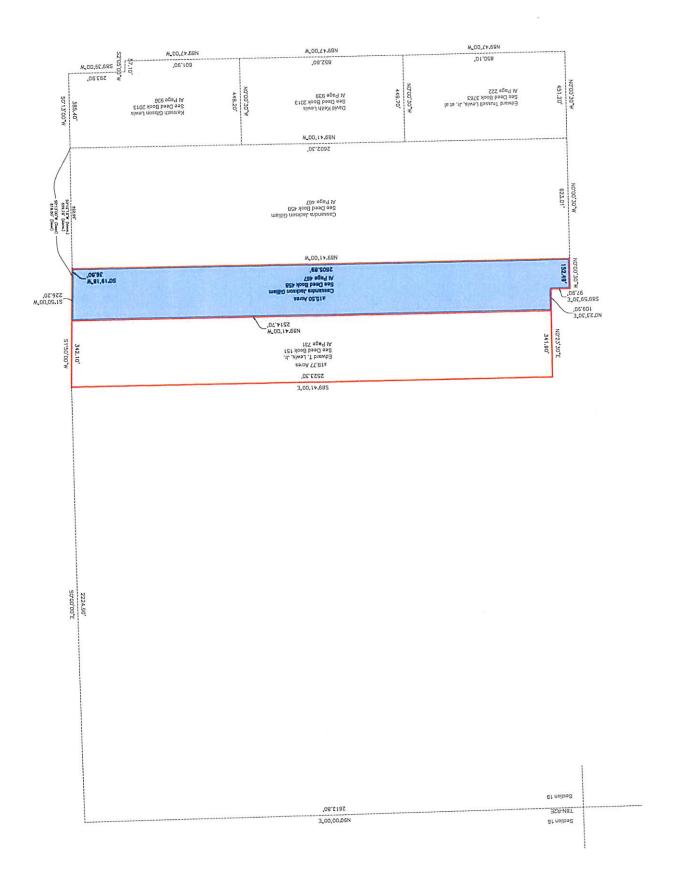

#### DESCRIPTION-TRACT 1 (Deed Book 151 Page 731)

Being situated in the West  $\frac{1}{2}$  of Section 19, T8N-R2E, Madison County, Mississippi and being more particularly described as follows:

COMMENCE at a concrete monument marking the NW corner of Section 19, T8N-R2E, and run East, 2612.8 feet; run thence South, 2224.9 feet to an iron bar marking the NE corner of and the POINT OF BEGINNING for the property herein described; run thence South 1 degree 50 minutes West along the West R.O.W. line of a county gravel road; 342.1 feet to an iron bar; run thence North 89 degrees 41 minutes West, 2514.7 feet to an iron bar in a fence line; run thence North 00 degrees 23 minutes 30 seconds East along a fence line, 341.9 feet to a fence corner; run thence South 89 degrees 41 minutes East, along an old fence line, 2523.3 feet to the POINT OF BEGINNING, containing 19.77 acres, more or less.

#### **DESCRIPTION-TRACT 2**

A parcel or tract of land, containing **15.50** acres, more or less, lying and being situated in the West ½ of Section 19, T8N-R2E, Madison County, Mississippi, being a part of the Cassandra Jackson Gilliam, Monica Jackson, Roslyn Jackson Shelton, Adriane S. Jackson and Kevin A. Jackson property as described in Deed Book 458 at Page 467 of the Records of the Office of the Chancery Clerk of said Madison County, at Canton, Mississippi, and being more particularly described as follows:

**COMMENCING** at a concrete monument lying at the NW corner of said Section 19, T8N-R2E, Madison County, Mississippi; run thence

East for a distance of 2,612.80 feet; thence South for a distance of 2,224.90 feet; thence

South 01 degrees 50 minutes 00 seconds West for a distance of 342.10 feet to an iron pin lying at the SE corner of the Edward T. Lewis, Jr. property as described in Deed Book 151 at Page 731 of the Records of said Madison County, Mississippi, said point also lying on the Westerly Right-Of-Way of Catlett Road, as it existed in October, 2020, said point also being and lying at the NE corner of the above referenced Cassandra Jackson Gilliam et al property and POINT OF BEGINNING of the herein described property; thence

Along the Westerly Right-Of-Way of said Catlett Road and the Easterly boundary of said Cassandra Jackson Gilliam et al property to points at each of the following calls;

South 01 degrees 50 minutes 00 seconds West for a distance of 226.20 feet; thence South 00 degrees 19 minutes 18 seconds West for a distance of 36.80 feet; thence

Leaving the Westerly Right-Of-Way of said Catlett Road and the Easterly boundary of said Cassandra Jackson Gilliam et al property, run North 89 degrees 41 minutes 00 seconds West for a distance of 2,605.89 feet to the Westerly boundary of said Cassandra Jackson Gilliam et al property; thence

Along the Westerly boundary of said Cassandra Jackson Gilliam et al property to points at each of the following calls;

North 00 degrees 00 minutes 30 seconds West for a distance of 152.49 feet; thence South 89 degrees 59 minutes 30 seconds East for a distance of 97.90 feet; thence

North 00 degrees 23 minutes 30 seconds East for a distance of 109.90 feet to the NW corner of said Cassandra Jackson Gilliam et al property, said point also being and lying at the SW corner of the above referenced Edward T. Lewis, Jr. property; thence

South 89 degrees 41 minutes 00 seconds East along the Southerly boundary of said Edward T. Lewis, Jr. property and the Northerly boundary of said Cassandra Jackson Gilliam et al property, for a distance of 2,514.70 feet to the **POINT OF BEGINNING** of the above described parcel or tract of land.