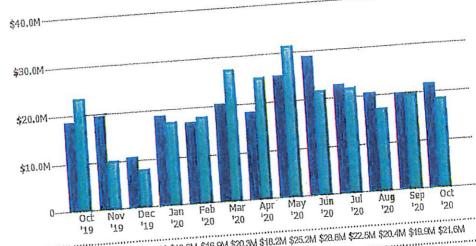

## New Listing Volume

The sum of the listing price of residential listings that were added each month.

#### Filters Used

MLS: Central Mississippi MLS, Inc. State: MS County: Madison County, Mississippi Price Range: \$200,000 - \$300,000 Property Type: Condo/Townhouse/Apt, Mobile/Manufactured, Single Family Residence