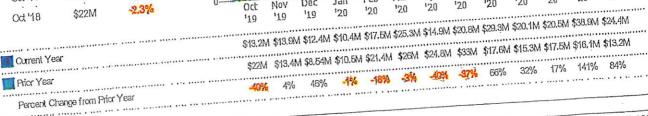

These reports will illustrate a massive decline of home availability in the market and consequently a great public need for additional housing.

To summarize the report for the \$200,000-\$300,000 home market the last 12 months:

- The active listing count is down 57%, which can be detailed on page 2 and 4.
- Months of Inventory is down 70%, to 1.2 months, which can be detailed on page 2 and 5.

To summarize the report for the \$300,000-\$500,000 home market the last 12 months:

"With stronger buyer activity in the market this year and the continued constrained supply of homes for sale, speedy sales and multiple offers are likely to remain a common occurrence and will keep the housing market hot even when the weather is cooling." "Inventory levels fell 47.8 percent to 1,311 units. Prices continued to gain traction. The Median Sales Price increased 19.6 percent to \$215,000. Days on Market was down 14.6 percent to 51 days. Sellers were encouraged as Months' Supply of Inventory was down 53.6 percent to 2.3 months."

Please note the additional highlighted items within the Market Heartbeat:

Days on the Market until Sale, - 14.6%

Average Sales Price, + 20.2%

Inventory of Homes for Sale, - 47.8%

Months' Supply of Inventory - 53.6%.

The last page of this report highlights Madison County. Please note the increase in sales price (+ 9%) and decrease in inventory (-46%) and months' supply of homes (-55%.)

This clearly illustrates the economic principles of supply and demand.