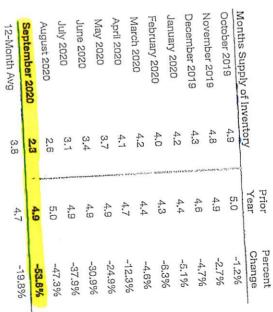

"With stronger buyer activity in the market this year and the continued constrained supply of homes for sale, speedy sales and multiple offers are likely to remain a common occurrence and will keep the housing market hot even when the weather is cooling." "Inventory levels fell 47.8 percent to 1,311 units. Prices continued to gain traction. The Median Sales Price increased 19.6 percent to \$215,000. Days on Market was down 14.6 percent to 51 days. Sellers were encouraged as Months' Supply of Inventory was down 53.6 percent to 2.3 months."

Please note the additional highlighted items within the Market Heartbeat:

Days on the Market until Sale, - 14.6%

Average Sales Price, + 20.2%

Inventory of Homes for Sale, - 47.8%

Months' Supply of Inventory - 53.6%.

The last page of this report highlights Madison County. Please note the increase in sales price (+ 9%) and decrease in inventory (-46%) and months' supply of homes (-55%.)

This clearly illustrates the economic principles of supply and demand.